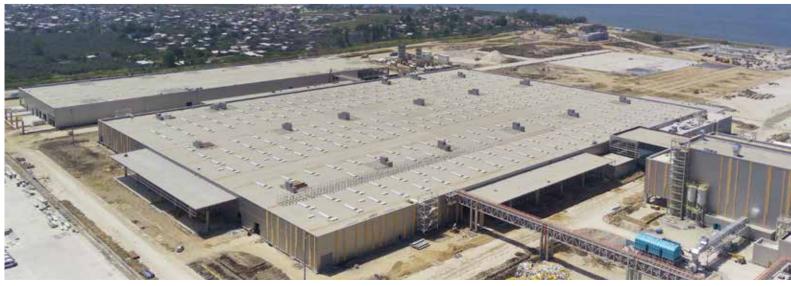

#### **Building Envelope Solutions**

Türkiye's Automobile Enterprise Group TOGG, which draws attention as one of the largest investments in the region in Bursa / Gemlik, became a total solution partner for the factory that will be operational in 2022.

The factory of TOGG, the enterprise that will carry Türkiye forward in the automobile industry, where 100 thousand square meters of roof and 80 thousand square meters of facade work was carried out by AFG Steel and Construction has become safer, more sustainable and more energy efficient with Assan Panel's facade and insulation panels.

Area: 180,000 m<sup>2</sup> Location: Bursa / Türkiye