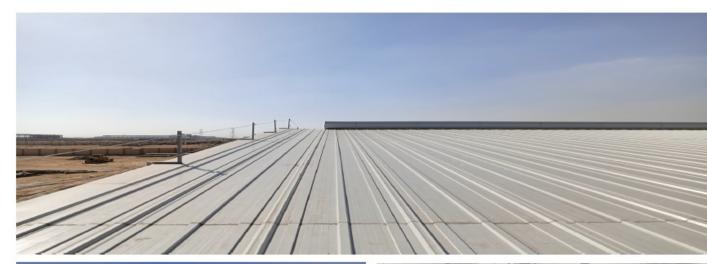

Providing the necessary water and heat insulation on roofs with a minimum slope of 1.5 percent, N5TM roof panel stands out as the roofing material with high fire resistance. It enables us get much faster, easier and economical montage opportunity as compared to on-site application. In N5T Membrane Roof Panel, the membrane adheres to the metal, not directly to a backfill material. The panel, which has a high compression strength, prevents deformation, marks and folds that may occur on the membrane surface, providing visual advantages and increasing the carrying capacity. The panel is available with PVC or TPO membrane options.