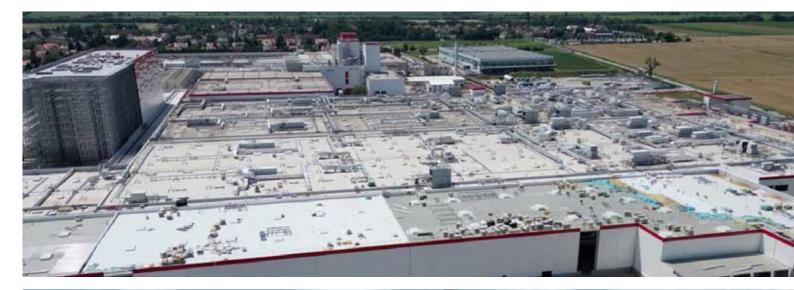

### **Building Envelope Solutions**

BMW Technology Energy Module Building

Roof trapezoidal sheet and facade sandwich panel installation works of the Technology Energy Module Building within BMW's Electric Vehicle Production Facility complex established in Debrecen / Hungary.

Area: 154,500 m<sup>2</sup> Location: Debrecen / Hungary