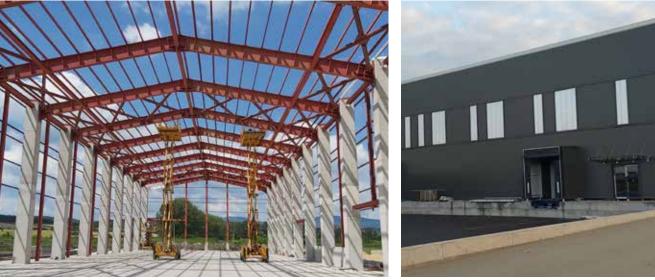

#### Assan Panel

The construction of the Assan Panel Production Facility with a closed area of 9.500 m2 located in Balıkesir, contracted as turnkey. Project including electrical - mechanical - civil and landscaping works, provisional hand over completed in time and budget.

Area: 9,500 m<sup>2</sup> Location: Balıkesir

Building Solutions (Turnkey)