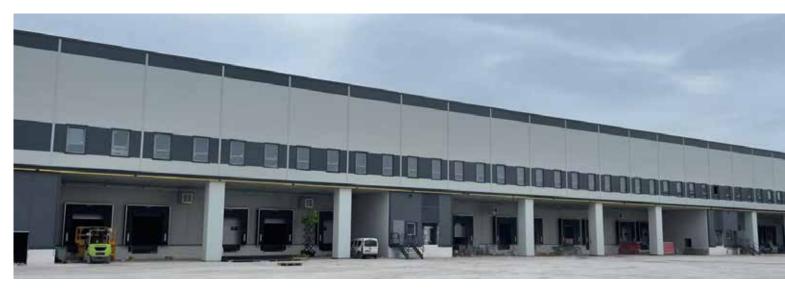

#### Orhanlı Logistics Warehouse

In this project realized by AFG Steel and Construction,  $23,500 \text{ m}^2$  roof panel application and 10,000 m<sup>2</sup> facade panel application were made.

Area: 33,500 m<sup>2</sup> Location: Orhanlı / İstanbul