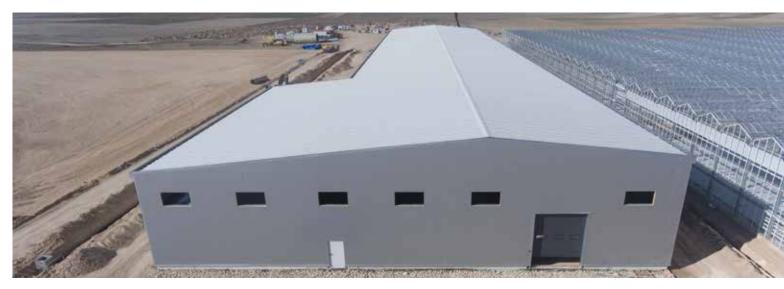

#### Plant Factory Bitki ve Gıda Sistemleri A.Ş.

AFG Steel and Construction realized the facade and wall panel cladding of Plant Factory Bitki ve Gıda Sistemleri A.Ş. In this project, 1,200 m<sup>2</sup> of roof panels and 1,150 m<sup>2</sup> of facade panels were applied.

Area: 2,250 m<sup>2</sup> Location: Sarıyer / İstanbul