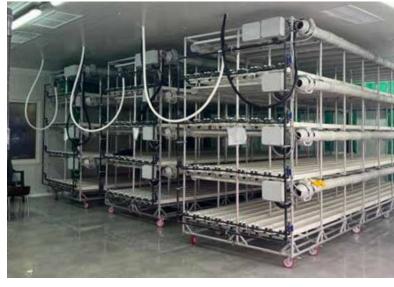

# **Controlled Environment Solutions**

Compared to other cold storage rooms, CoolCell offers integrated solutions with its unique energy efficiency and a high-volume storage space, easy installation without requirement for steel construction, ensuring hygienic and safe storage of vaccines, blood, medicinal products, all kinds of frozen dry food, fruits and vegetables as well as meat and seafood products.

Compared to other cold storage rooms, CoolCell offers integrated solutions with its unique energy efficiency and a high-volume storage space, easy installation without requirement for steel construction, ensuring hygienic and safe storage of vaccines, blood, medicinal products, all kinds of frozen dry food, fruits and vegetables as well as meat and seafood products.