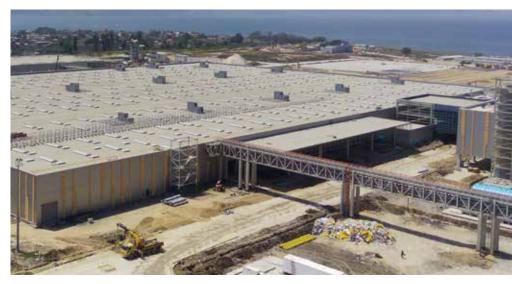

### **Building Envelope Solutions**

BMW Technology Energy Module Building

Roof trapezoidal sheet and facade sandwich panel installation works of the Technology Energy Module Building within BMW's Electric Vehicle Production Facility complex established in Debrecen / Hungary.

Area: 154,500 m<sup>2</sup> Location: Debrecen / Hungary