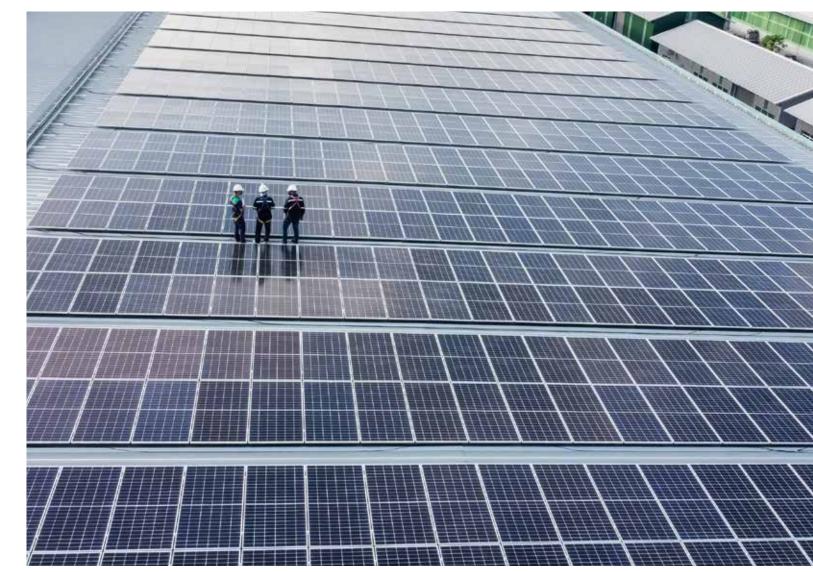

# Rooftop Solar System Applications

We offer modern and sustainable energy solutions through rooftop solar system applications and solar capped panels. Rooftop solar energy systems offer you an ideal method to produce the electricity that your companies and production facilities internally need and reduce your costs. A significant part of the energy needed by factories can be produced by rooftop solar energy systems and used for selfconsumption. Plus, there is no need for an energy storage battery. We can develop solar energy system panels for all types of roofs thanks to the different solutions developed by our specialised engineers.

#### Posco Assan TST

Capacity: 102.30 kWp Inverter: 1 x 100 kWe Solar Panel: 186 x 550 W Commisioning: 2023 In the power plant established for self

consumption, mainly the east-west infrastructure was used.

#### Assan Panel

Capacity: 646,80 kWp Inverter: 6 x 100 kWe Solar Panel: 1176 x 550 W

Commisioning: 2024

In the power plant established for selfconsumption, a long profile infrastructure system on sandwich panels is used.

In the project designed using Optimiser technology, 24/7 power plant monitoring is provided.