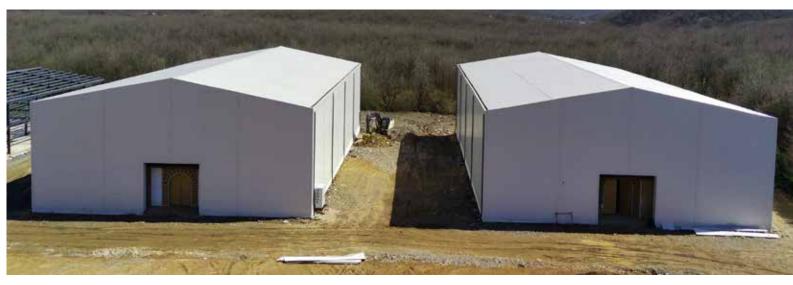

#### Serabiz Tarım Anonim Şirketi

AFG Steel and Construction realized structural steel installation roof panel cladding on an area of 3,500 m<sup>2</sup> and facade cladding on an area of 2,600 m<sup>2</sup> in the Mucur / Kırşehir factory of Serabiz Tarım Anonim Şirketi.

Area: 6,100 m² Location: Mucur / Kırşehir

Building Solutions (Turnkey)