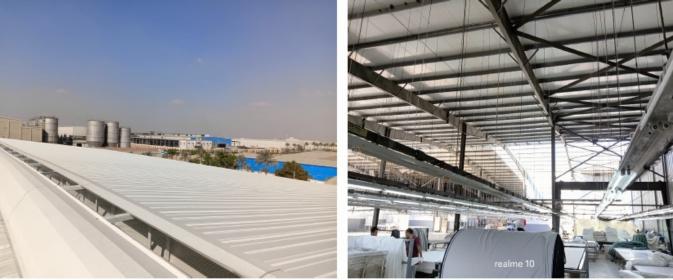

# Rooftop Solar System Applications

We offer modern and sustainable energy solutions through rooftop solar system applications and solar capped panels. Rooftop solar energy systems offer you an ideal method to produce the electricity that your companies and production facilities internally need and reduce your costs. A significant part of the energy needed by factories can be produced by rooftop solar energy systems and used for selfconsumption. Plus, there is no need for an energy storage battery. We can develop solar energy system panels for all types of roofs thanks to the different solutions developed by our specialised engineers.

#### Posco Assan TST

Capacity: 102.30 kWp Inverter: 1 x 100 kWe Solar Panel: 186 x 550 W Commisioning: 2023 In the power plant established for self

consumption, mainly the east-west infrastructure was used.

#### Assan Panel

Capacity: 646,80 kWp Inverter: 6 x 100 kWe Solar Panel: 1176 x 550 W

Commisioning: 2024

In the power plant established for selfconsumption, a long profile infrastructure system on sandwich panels is used.

In the project designed using Optimiser technology, 24/7 power plant monitoring is provided.