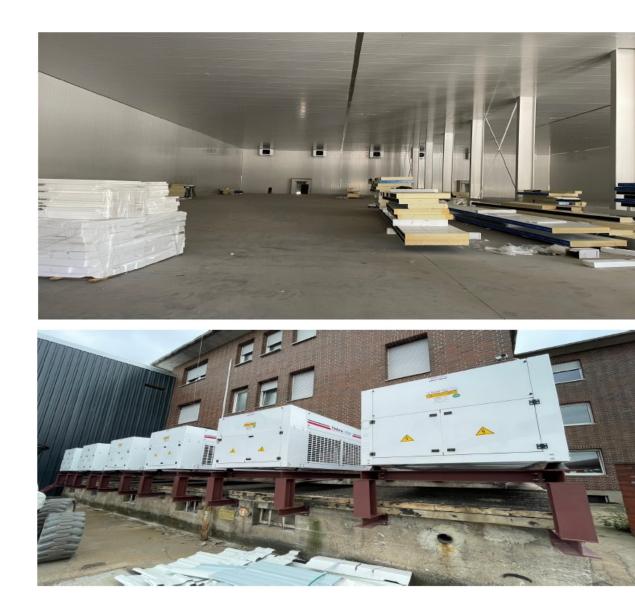

# **Controlled Environment Solutions**

Compared to other cold storage rooms, CoolCell offers integrated solutions with its unique energy efficiency and a high-volume storage space, easy installation without requirement for steel construction, ensuring hygienic and safe storage of vaccines, blood, medicinal products, all kinds of frozen dry food, fruits and vegetables as well as meat and seafood products.

Compared to other cold storage rooms, CoolCell offers integrated solutions with its unique energy efficiency and a high-volume storage space, easy installation without requirement for steel construction, ensuring hygienic and safe storage of vaccines, blood, medicinal products, all kinds of frozen dry food, fruits and vegetables as well as meat and seafood products.