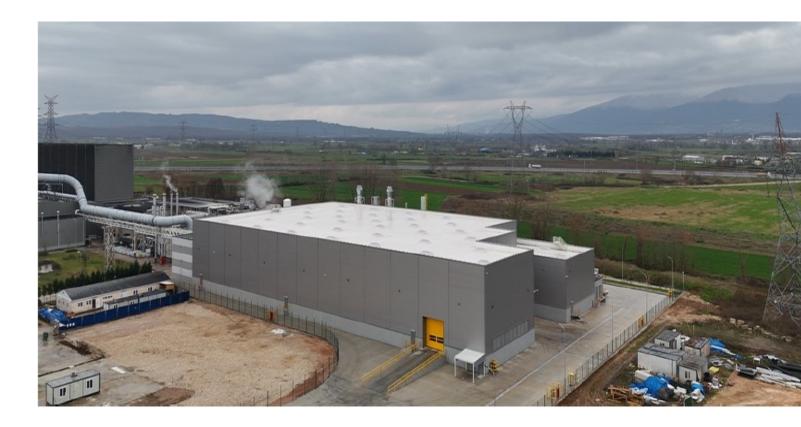

#### SUNTAT - HMK Immobilien

The supply and installation of cold rooms / industrial cooling groups within the Storage Facility belonging to SUNTAT company located in Mannheim, Germany has been agreed as turnkey.

Area: 30,000 m<sup>2</sup> Location: Mannheim / Germany

Rooftop Solar System Solutions