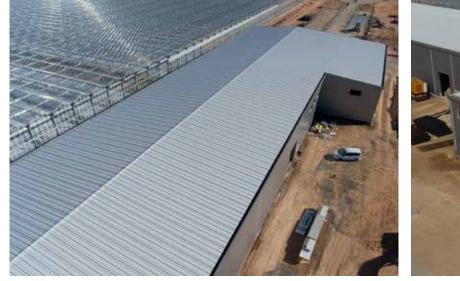

#### Plant Factory Bitki ve Gıda Sistemleri A.Ş.

AFG Steel and Construction realized the facade and wall panel cladding of Plant Factory Bitki ve Gıda Sistemleri A.Ş. In this project, 1,200 m<sup>2</sup> of roof panels and 1,150 m<sup>2</sup> of facade panels were applied.

Area: 2,250 m<sup>2</sup> Location: Sarıyer / İstanbul