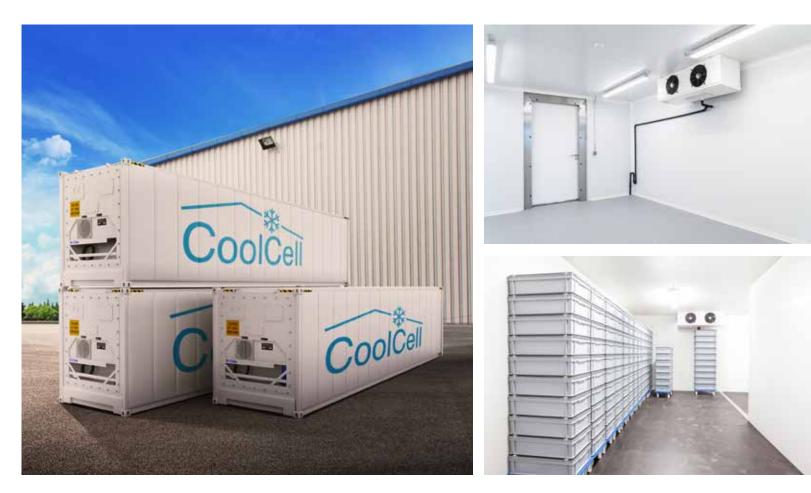

# **Controlled Environment Solutions**

Compared to other cold storage rooms, CoolCell offers integrated solutions with its unique energy efficiency and a high-volume storage space, easy installation without requirement for steel construction, ensuring hygienic and safe storage of vaccines, blood, medicinal products, all kinds of frozen dry food, fruits and vegetables as well as meat and seafood products.

Compared to other cold storage rooms, CoolCell offers integrated solutions with its unique energy efficiency and a high-volume storage space, easy installation without requirement for steel construction, ensuring hygienic and safe storage of vaccines, blood, medicinal products, all kinds of frozen dry food, fruits and vegetables as well as meat and seafood products.

### **Controlled Environment Solutions**

#### SUNTAT - HMK Immobilien

The supply and installation of cold rooms / industrial cooling groups within the Storage Facility belonging to SUNTAT company located in Mannheim, Germany has been agreed as turnkey.