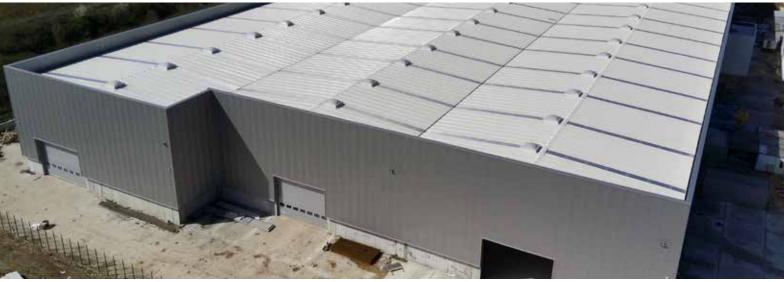

#### Orhanlı Logistics Warehouse

In this project realized by AFG Steel and Construction,  $23,500 \text{ m}^2$  roof panel application and 10,000 m<sup>2</sup> facade panel application were made.

Area: 33,500 m<sup>2</sup> Location: Orhanlı / İstanbul