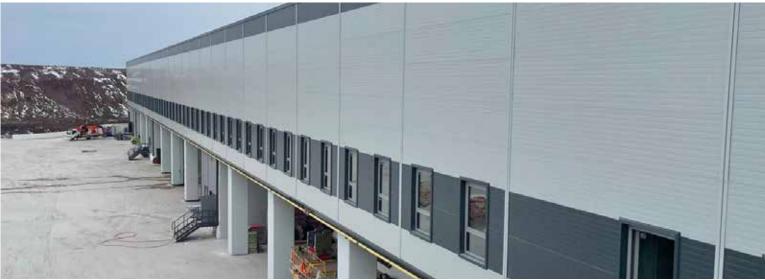

#### Polgar Synergy Precast

In Polgar Synergy Precast Factory Project, 12,400 m<sup>2</sup> roof corrugated sheets installation and 7,200 m<sup>2</sup> mineral wool filled wall panel installation were made.

Area: 19,600 m<sup>2</sup> Location: Polgar / Hungary

**Building Envelope Solutions** 